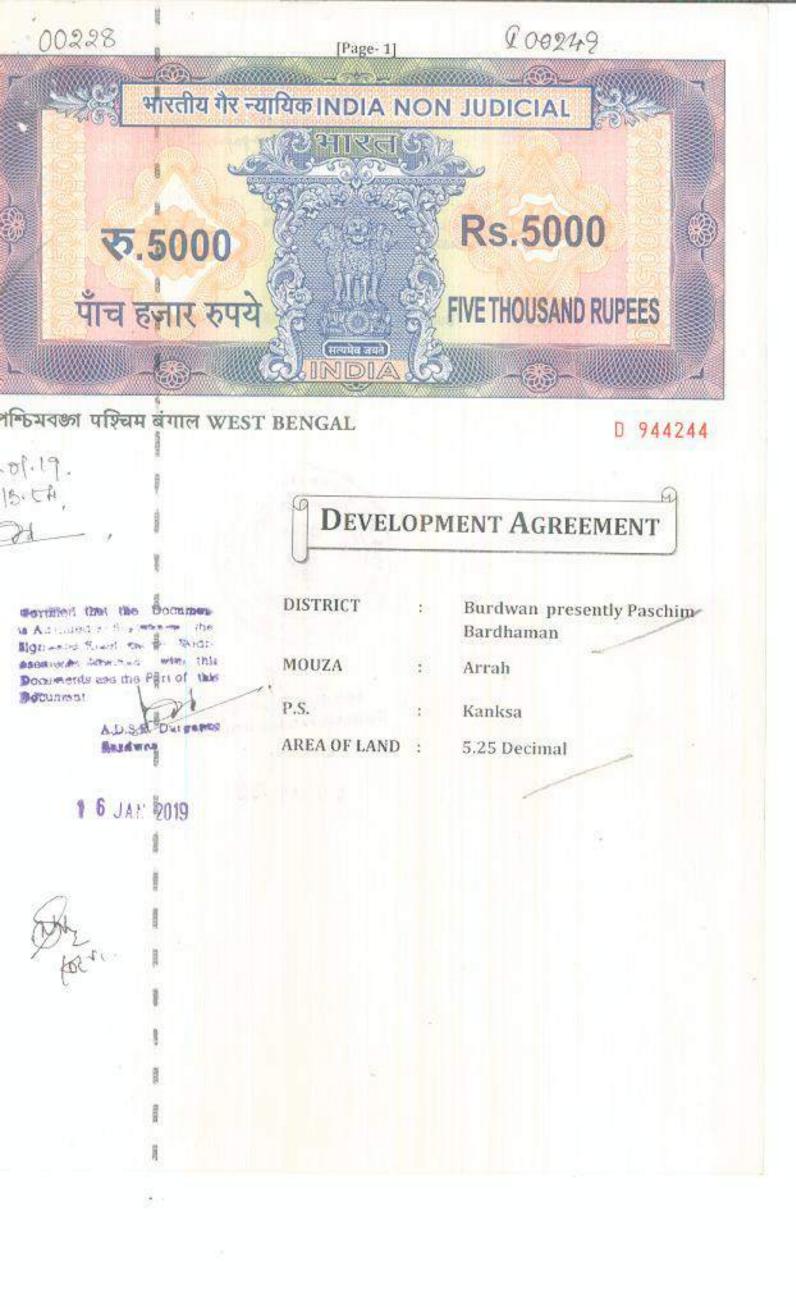

# THIS DEVELOPMENT AGREEMENT IS MADE ON 16TH DAY OF JANUARY, 2019

# BETWEEN

(1) SMT. BHANUBALA RUIDAS [PAN-CPEPR9370D] Wife of Late Basudeb Das, by faith-Hindu, by Occupation-Housewife, by Nationality- Indian, resident of Village- Arrah, P.O.- Arrah, P.S.- Kanksa, Dist- Burdwan, Presently Paschim Bardhaman, PIN-713212 (2) SRI. PRASANTA DAS [PAN-AOWPD9681A] Son of Late Basudeb Das, by faith-Hindu, by Occupation-Service, by Nationality-Indian, resident of Quarter No- B71/4,K.T.P.P Township, P.O.- K.T.P.P Township, P.S-Panskura, Dist-Purba Midnapur, PIN-721171 (3) SRI. PARESH DAS | PAN-CFDPD0821E] Son of Late Basudeb Das, by faith-Hindu, by Occupation-Business, by Nationality- Indian, resident of P6/A, Arrah Netaji Park, P.O- Arrah, P.S- Kanksa, Dist-Burduan Presently Paschim Bardhaman, PIN-713212 (4) SRI. PRABHAT DAS [PAN-ARZPR6891C] Son of Late Basudeb Das, by faith-Hindu, by Occupation-Service, by Nationality- Indian, resident of P6/A, Arrah Netaji Park, P.O- Arrah, P.S- Kanksa, Dist-Burduan Presently Paschim Bardhaman, PIN-713212 (5) SMT. PRATIMA DAS [PAN-FCIPD8524B] Wife of Mr. Dhanapati Das, Daughter of Late Basudeb Das, by faith-Hindu, by Occupation-Housewife, by Nationality- Indian, resident of Nisan hat Basti, Trun Road, P.O.- A-Zone, P.S.-Durgapur, Dist-Burduan Presently Paschim Bardhaman, PINe713204, India, hereinafter refereed to and called as "LANDOWNER" (which term and expression shall unless excluded by or repugnant to the subject or context be deemed to mean and include their respective heirs, representatives, executors, administrators, successors and assigns) of the FIRST PART.

## AND

DURGAPUR NABAUDYOG DEVELOPERS (a partnership firm ) [PAN-AAOFD5405A] häving its office at Mahalaksmi Park, P.O.-Eulihore, P.S- New Township, Dist- Burdwan presently Paschim Bardhaman, PIN-713206 , represented by its Partner namely (1) SRL SANDIP SHYAM [PAN-BPOPS5349A] Son of Sri Narayan Das Shyam, by faith-Hindu, by Occupation-Business, by Nationality- Indian, resident of Village & P.O.-Bamunara, P.S-Kanksha, Dist-Burdwan presently Paschim Bardhaman, PIN-713212 (2) MR. REJAUL HAQUE SALAFI [PAN-BMLPS3037H] Son of Nurul Islam Salafi, by faith-Muslim, by Occupation-Business, by Nationality- Indian, resident of Village & P.O.-Bamunara, P.S-Kanksa, Dist-Burdwan presently Paschim Bardhaman, PIN-713212 (3) SRI, GOUTAM DAS [PAN-BBWPD5471N] Son of Sri. Bhuban Das, by faith-Hindu, by Occupation-Business, by Nationality- Indian, resident of Shyampur Adasra Pally, P.O.-Durgapur, P.S.-Coke Oven, Dist-Burdwan presently Paschim Bardhaman, PIN-713201 hereinafter refereed to and called as the "DEVELOPER", (which terms or expression shall unless\_excluded by or repugnant to the context be deemed to mean and include its successor-in-office legal representatives, administrators, executors and assigns) of the SECOND PART.