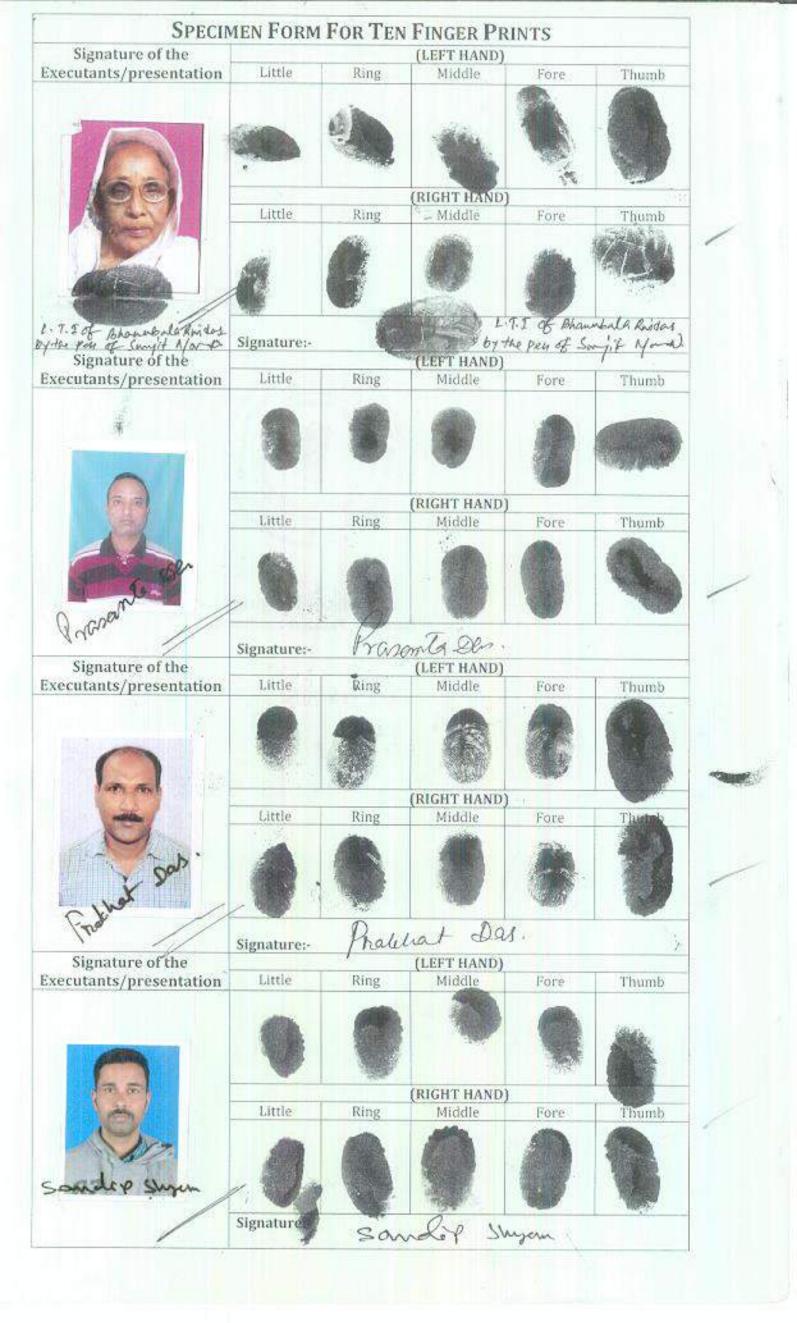

No I 

It is hereby declared that the full name, color passport size photograph and finger prints of each finger of both hands of Owners & Developer are attested in additional pages in this deed being no. (1) (A) i.e. in total numbers of pages and these wile treated as part of this deed.

# BETWEEN

(1) SMT. BHANUBALA RUIDAS [PAN-CPEPR9370D] Wife of Late Basudeb Das, by faith-Hindu, by Occupation-Housewife, by Nationality- Indian, resident of Village- Arrah, P.O.- Arrah, P.S.- Kanksa, Dist- Burdwan, Presently Paschim Bardhaman, PIN-713212 (2) SRI. PRASANTA DAS [PAN-AOWPD9681A] Son of Late Basudeb Das, by faith-Hindu, by Occupation-Service, by Nationality-Indian, resident of Quarter No- B71/4,K.T.P.P Township, P.O.- K.T.P.P Township, P.S-Panskura, Dist-Purba Midnapur, PIN-721171 (3) SRI. PARESH DAS | PAN-CFDPD0821E] Son of Late Basudeb Das, by faith-Hindu, by Occupation-Business, by Nationality- Indian, resident of P6/A, Arrah Netaji Park, P.O- Arrah, P.S- Kanksa, Dist-Burduan Presently Paschim Bardhaman, PIN-713212 (4) SRI. PRABHAT DAS [PAN-ARZPR6891C] Son of Late Basudeb Das, by faith-Hindu, by Occupation-Service, by Nationality- Indian, resident of P6/A, Arrah Netaji Park, P.O- Arrah, P.S- Kanksa, Dist-Burduan Presently Paschim Bardhaman, PIN-713212 (5) SMT. PRATIMA DAS [PAN-FCIPD8524B] Wife of Mr. Dhanapati Das, Daughter of Late Basudeb Das, by faith-Hindu, by Occupation-Housewife, by Nationality- Indian, resident of Nisan hat Basti, Trun Road, P.O.- A-Zone, P.S.-Durgapur, Dist-Burduan Presently Paschim Bardhaman, PINe713204, India, hereinafter refereed to and called as "LANDOWNER" (which term and expression shall unless excluded by or repugnant to the subject or context be deemed to mean and include their respective heirs, representatives, executors, administrators, successors and assigns) of the FIRST PART.

## AND

DURGAPUR NABAUDYOG DEVELOPERS (a partnership firm ) [PAN-AAOFD5405A] häving its office at Mahalaksmi Park, P.O.-Eulihore, P.S- New Township, Dist- Burdwan presently Paschim Bardhaman, PIN-713206 , represented by its Partner namely (1) SRL SANDIP SHYAM [PAN-BPOPS5349A] Son of Sri Narayan Das Shyam, by faith-Hindu, by Occupation-Business, by Nationality- Indian, resident of Village & P.O.-Bamunara, P.S-Kanksha, Dist-Burdwan presently Paschim Bardhaman, PIN-713212 (2) MR. REJAUL HAQUE SALAFI [PAN-BMLPS3037H] Son of Nurul Islam Salafi, by faith-Muslim, by Occupation-Business, by Nationality- Indian, resident of Village & P.O.-Bamunara, P.S-Kanksa, Dist-Burdwan presently Paschim Bardhaman, PIN-713212 (3) SRI, GOUTAM DAS [PAN-BBWPD5471N] Son of Sri. Bhuban Das, by faith-Hindu, by Occupation-Business, by Nationality- Indian, resident of Shyampur Adasra Pally, P.O.-Durgapur, P.S.-Coke Oven, Dist-Burdwan presently Paschim Bardhaman, PIN-713201 hereinafter refereed to and called as the "DEVELOPER", (which terms or expression shall unless\_excluded by or repugnant to the context be deemed to mean and include its successor-in-office legal representatives, administrators, executors and assigns) of the SECOND PART.