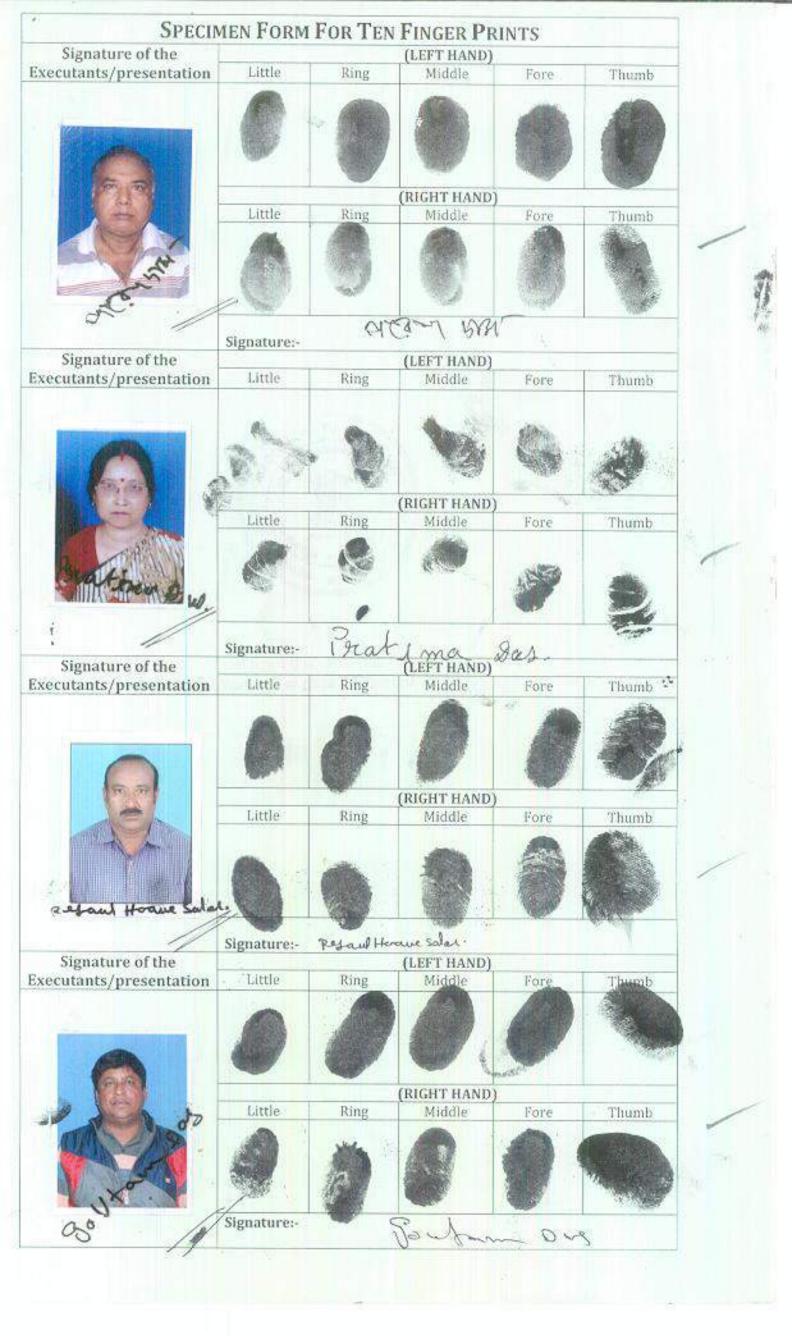

No I 

It is hereby declared that the full name, color passport size photograph and finger prints of each finger of both hands of Owners & Developer are attested in additional pages in this deed being no. (1) (A) i.e. in total numbers of pages and these wile treated as part of this deed.

# BETWEEN

(1) SMT. BHANUBALA RUIDAS [PAN-CPEPR9370D] Wife of Late Basudeb Das, by faith-Hindu, by Occupation-Housewife, by Nationality- Indian, resident of Village- Arrah, P.O.- Arrah, P.S.- Kanksa, Dist- Burdwan, Presently Paschim Bardhaman, PIN-713212 (2) SRI. PRASANTA DAS [PAN-AOWPD9681A] Son of Late Basudeb Das, by faith-Hindu, by Occupation-Service, by Nationality-Indian, resident of Quarter No- B71/4,K.T.P.P Township, P.O.- K.T.P.P Township, P.S-Panskura, Dist-Purba Midnapur, PIN-721171 (3) SRI. PARESH DAS | PAN-CFDPD0821E] Son of Late Basudeb Das, by faith-Hindu, by Occupation-Business, by Nationality- Indian, resident of P6/A, Arrah Netaji Park, P.O- Arrah, P.S- Kanksa, Dist-Burduan Presently Paschim Bardhaman, PIN-713212 (4) SRI. PRABHAT DAS [PAN-ARZPR6891C] Son of Late Basudeb Das, by faith-Hindu, by Occupation-Service, by Nationality- Indian, resident of P6/A, Arrah Netaji Park, P.O- Arrah, P.S- Kanksa, Dist-Burduan Presently Paschim Bardhaman, PIN-713212 (5) SMT. PRATIMA DAS [PAN-FCIPD8524B] Wife of Mr. Dhanapati Das, Daughter of Late Basudeb Das, by faith-Hindu, by Occupation-Housewife, by Nationality- Indian, resident of Nisan hat Basti, Trun Road, P.O.- A-Zone, P.S.-Durgapur, Dist-Burduan Presently Paschim Bardhaman, PINe713204, India, hereinafter refereed to and called as "LANDOWNER" (which term and expression shall unless excluded by or repugnant to the subject or context be deemed to mean and include their respective heirs, representatives, executors, administrators, successors and assigns) of the FIRST PART.

## AND

DURGAPUR NABAUDYOG DEVELOPERS (a partnership firm ) [PAN-AAOFD5405A] häving its office at Mahalaksmi Park, P.O.-Eulihore, P.S- New Township, Dist- Burdwan presently Paschim Bardhaman, PIN-713206 , represented by its Partner namely (1) SRL SANDIP SHYAM [PAN-BPOPS5349A] Son of Sri Narayan Das Shyam, by faith-Hindu, by Occupation-Business, by Nationality- Indian, resident of Village & P.O.-Bamunara, P.S-Kanksha, Dist-Burdwan presently Paschim Bardhaman, PIN-713212 (2) MR. REJAUL HAQUE SALAFI [PAN-BMLPS3037H] Son of Nurul Islam Salafi, by faith-Muslim, by Occupation-Business, by Nationality- Indian, resident of Village & P.O.-Bamunara, P.S-Kanksa, Dist-Burdwan presently Paschim Bardhaman, PIN-713212 (3) SRI, GOUTAM DAS [PAN-BBWPD5471N] Son of Sri. Bhuban Das, by faith-Hindu, by Occupation-Business, by Nationality- Indian, resident of Shyampur Adasra Pally, P.O.-Durgapur, P.S.-Coke Oven, Dist-Burdwan presently Paschim Bardhaman, PIN-713201 hereinafter refereed to and called as the "DEVELOPER", (which terms or expression shall unless\_excluded by or repugnant to the context be deemed to mean and include its successor-in-office legal representatives, administrators, executors and assigns) of the SECOND PART.