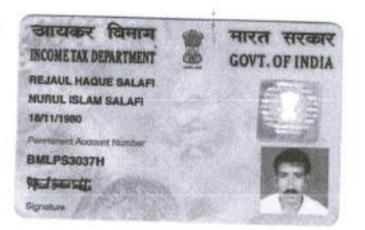

## AND

DURGAPUR NABAUDYOG DEVELOPERS (a partnership firm ) [PAN-AAOFD5405A] häving its office at Mahalaksmi Park, P.O.-Eulihore, P.S- New Township, Dist- Burdwan presently Paschim Bardhaman, PIN-713206 , represented by its Partner namely (1) SRL SANDIP SHYAM [PAN-BPOPS5349A] Son of Sri Narayan Das Shyam, by faith-Hindu, by Occupation-Business, by Nationality- Indian, resident of Village & P.O.-Bamunara, P.S-Kanksha, Dist-Burdwan presently Paschim Bardhaman, PIN-713212 (2) MR. REJAUL HAQUE SALAFI [PAN-BMLPS3037H] Son of Nurul Islam Salafi, by faith-Muslim, by Occupation-Business, by Nationality- Indian, resident of Village & P.O.-Bamunara, P.S-Kanksa, Dist-Burdwan presently Paschim Bardhaman, PIN-713212 (3) SRI, GOUTAM DAS [PAN-BBWPD5471N] Son of Sri. Bhuban Das, by faith-Hindu, by Occupation-Business, by Nationality- Indian, resident of Shyampur Adasra Pally, P.O.-Durgapur, P.S.-Coke Oven, Dist-Burdwan presently Paschim Bardhaman, PIN-713201 hereinafter refereed to and called as the "DEVELOPER", (which terms or expression shall unless\_excluded by or repugnant to the context be deemed to mean and include its successor-in-office legal representatives, administrators, executors and assigns) of the SECOND PART.